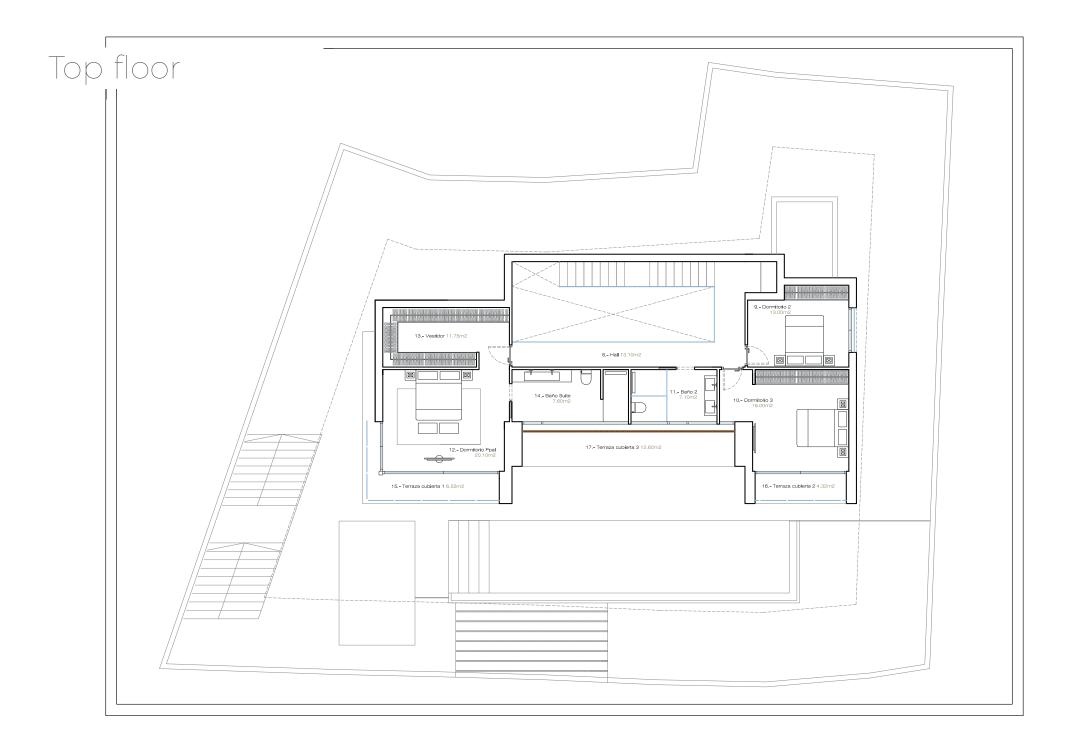

The architectural project distributes open and well-connected areas, including three spacious bedrooms, each with its respective bathroom, inspired by a modern and stylish design.

Outdoors, a sumptuous Infinity pool turns this villa into an object of desire for all those who love the sun, nature, the environment and the Mediterranean lifestyle.

## DATA SHEET:

Plot of 605 m2; housing with 417.31 m2 of constructed area.

Infinity pool.

Relaxation area and barbecue.

Domotics.

Heated floors. Sea views. Basement for vehicle parking.