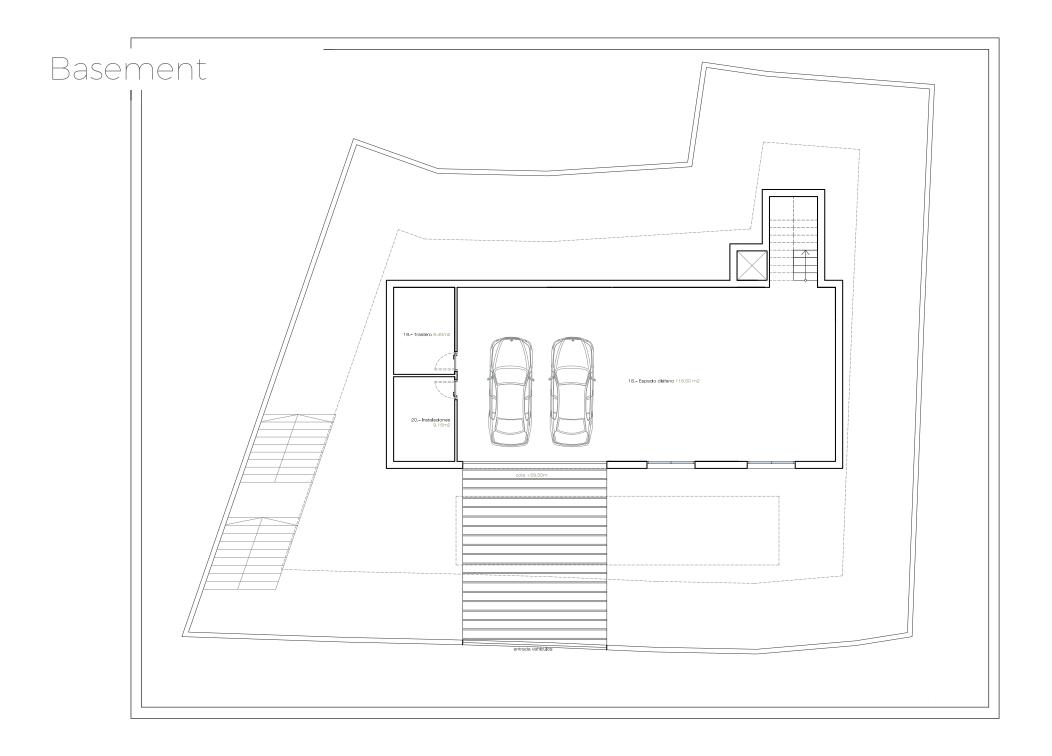

## DATA SHEET:

Plot of 605 m2; housing with 417.31 m2 of constructed area.

Infinity pool.

Relaxation area and barbecue.

Domotics.

Heated floors. Sea views. Basement for vehicle parking.