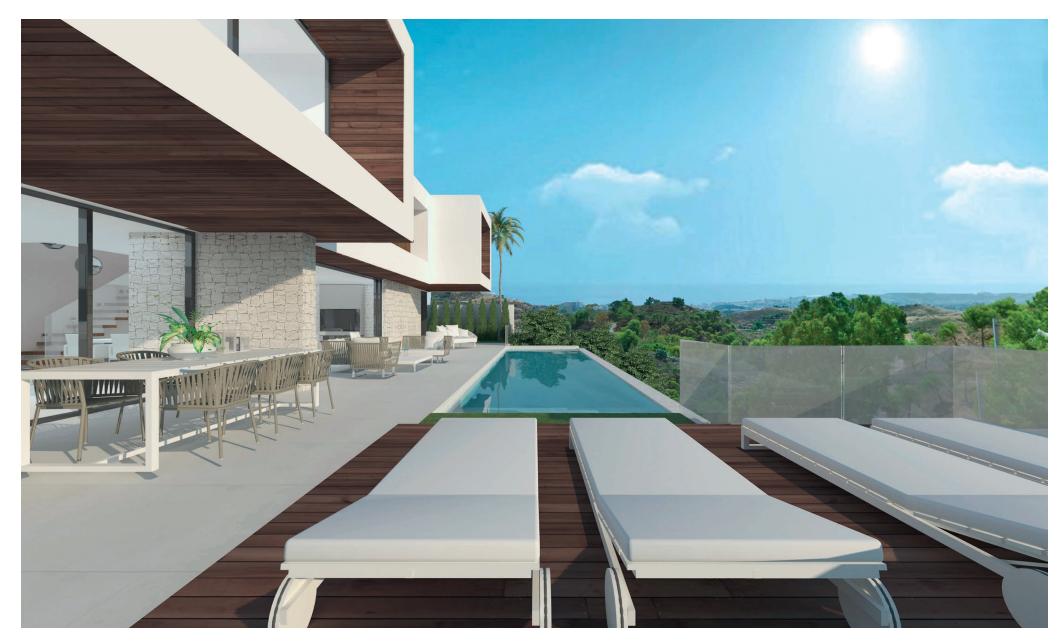

The architectural project distributes open and well-connected areas, including three spacious bedrooms, each with its respective bathroom, inspired by a modern and stylish design.

Outdoors, a sumptuous Infinity pool turns this villa into an object of desire for all those who love the sun, nature, the environment and the Mediterranean lifestyle.

## DATA SHEET:

Plot of 605 m2; housing with 417.31 m2 of constructed area.

Infinity pool.

Relaxation area and barbecue.

Domotics.

Heated floors. Sea views. Basement for vehicle parking.

#### OUTSIDE AREAS AND POOL

Pool tiled with mosaic mesh. Misty white colour. With landscaped area.

The plot will have FRUIT TREES, AN ORGANIC VEGETABLE GARDEN, AND AROMATIC AND ORNAMENTAL PLANTS FOR BOTH THE HOUSE AND KITCHEN.