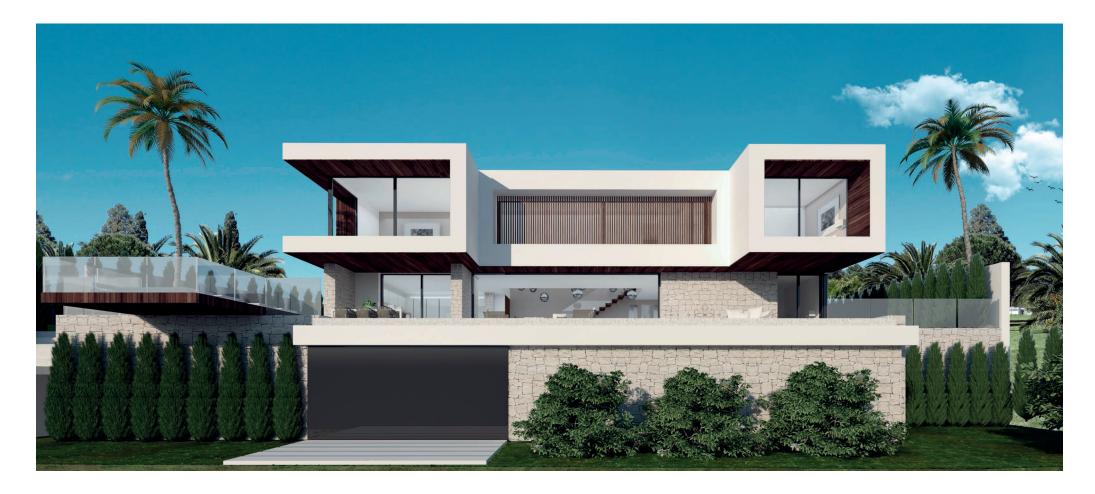

Our luxurious single-family villas summarise our clients' tastes and needs, supported by the latest technologies, in a smooth harmony with their impressive avant-garde designs.

The architectural project distributes open and well-connected areas, including three spacious bedrooms, each with its respective bathroom, inspired by a modern and stylish design.

Outdoors, a sumptuous Infinity pool turns this villa into an object of desire for all those who love the sun, nature, the environment and the Mediterranean lifestyle.

## DATA SHEET:

Plot of 605 m2; housing with 417.31 m2 of constructed area.

Infinity pool.

Relaxation area and barbecue.

Domotics.

Heated floors. Sea views. Basement for vehicle parking.