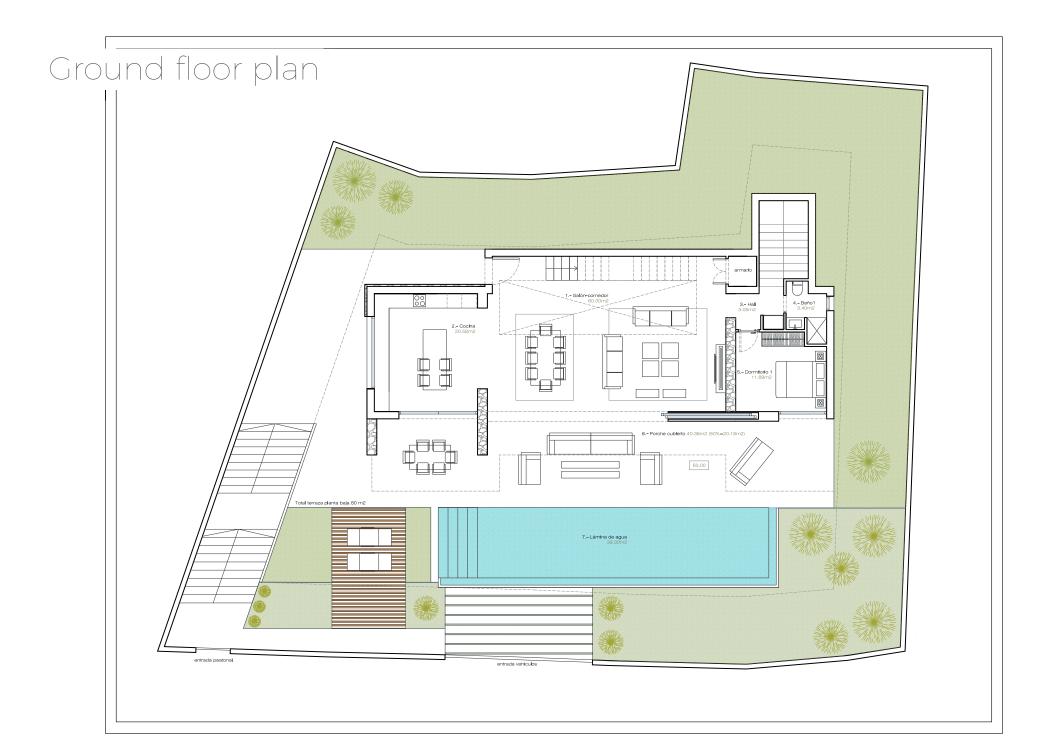

The architectural project distributes open and well-connected areas, including three spacious bedrooms, each with its respective bathroom, inspired by a modern and stylish design.

Outdoors, a sumptuous Infinity pool turns this villa into an object of desire for all those who love the sun, nature, the environment and the Mediterranean lifestyle.

## DATA SHEET:

Plot of 605 m2; housing with 417.31 m2 of constructed area.

Infinity pool.

Relaxation area and barbecue.

Domotics.

Heated floors. Sea views. Basement for vehicle parking.