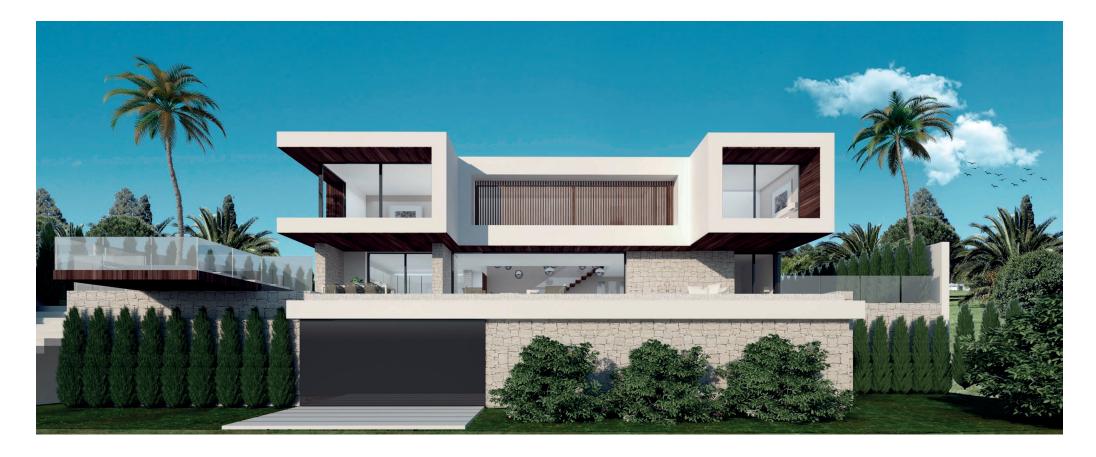

Our luxurious single-family villas summarise our clients' tastes and needs, supported by the latest technologies, in a smooth harmony with their impressive avant-garde designs.

The architectural project distributes open and well-connected areas, including three spacious bedrooms, each with its respective bathroom, inspired by a modern and stylish design.

Outdoors, a sumptuous Infinity pool turns this villa into an object of desire for all those who love the sun, nature, the environment and the Mediterranean lifestyle.

## DATA SHEET:

Plot of 605 m2; housing with 417.31 m2 of constructed area.

Infinity pool.

Relaxation area and barbecue.

Domotics.

Heated floors. Sea views. Basement for vehicle parking.